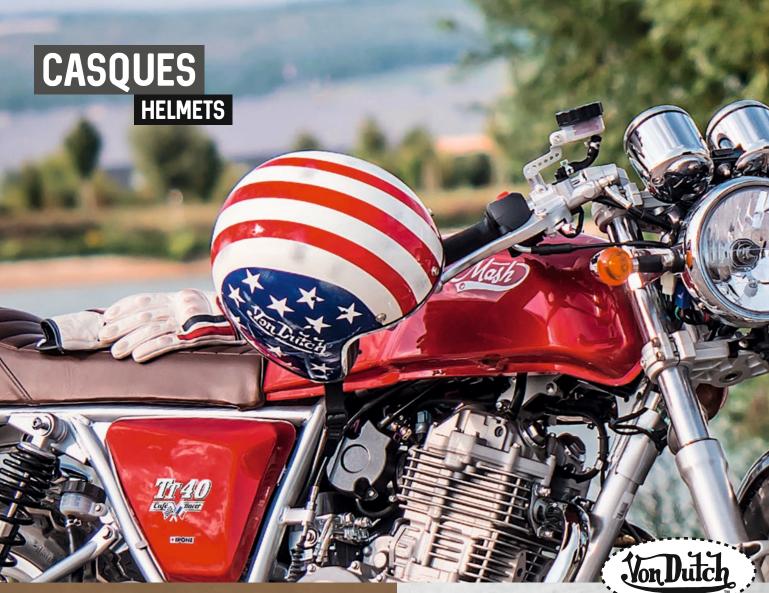

# HELMET VON DUTCH AMERICA

THE LE

Fiber outer shell, better shock absorption EPS liner 3 pressures on the front to adapt a removable Bubble visor Micrometric adjustment buckle Integrated sun screen Weight: 1065 (+/-) 50g Interior completely removable and washable Supplied with carrying case and a free visor