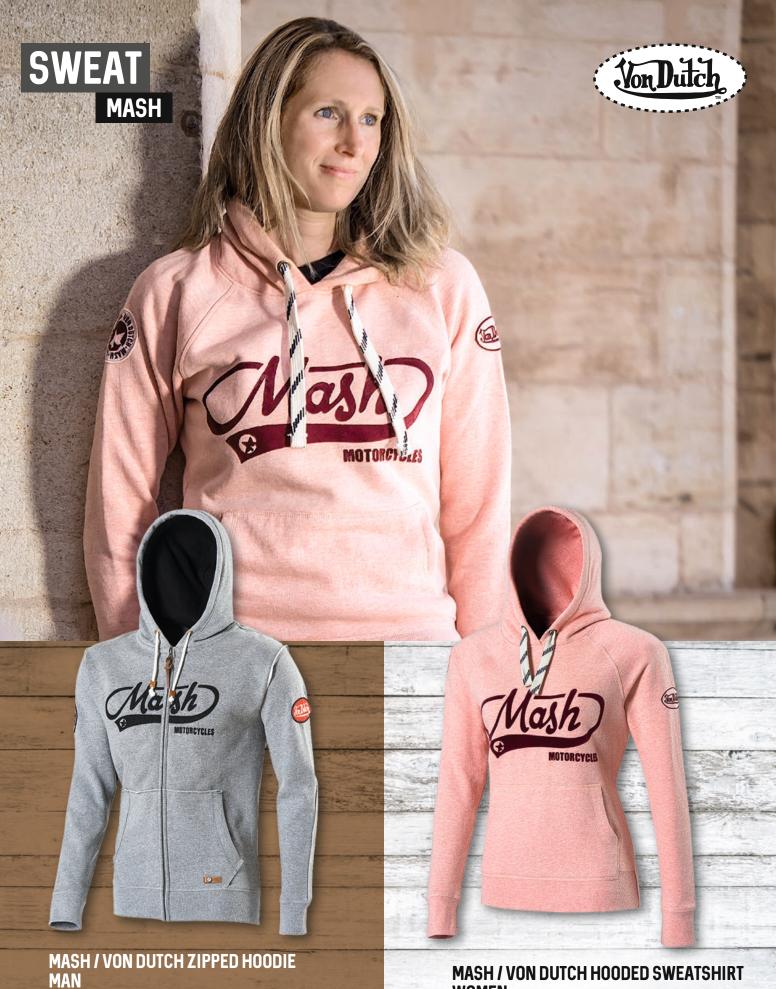

# SWITVD

4

Colors: gray Material: 80% cotton, 20% polyester Sizes available from S to 3XL

#### MASH / VON DUTCH HOODED SWEATSHIRT WOMEN switvdf

Colors: pink Material: 80% cotton, 20% polyester Sizes available from XS to XL

Mak

WERED BY VON DUTCH