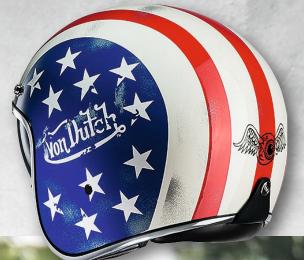

# HELMET VON DUTCH AMERICA

THE LE

Fiber outer shell, better shock absorption EPS liner 3 pressures on the front to adapt a removable Bubble visor Micrometric adjustment buckle Integrated sun screen Weight: 1065 (+/-) 50g Interior completely removable and washable Supplied with carrying case and a free visor