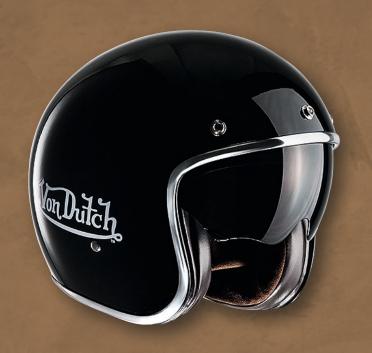

#### SHINY BLACK VON DUTCH HELMET CASQVDNOIR

Fiber outer shell, better shock absorption EPS liner

3 pressures on the front to adapt a removable Bubble visor Micrometric adjustment buckle Integrated sun screen Weight: 1065 (+/-) 50g Interior completely removable and washable Supplied with carrying case and a free visor