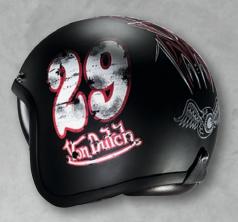

# **TWENTY NINE MATT BLACK VON DUTCH HELMET**

CASQVD29 Fiber outer shell, better shock absorption EPS liner 3 pressures on the front to adapt a removable Bubble visor Micrometric adjustment buckle Integrated sun screen Weight: 1065 (+/-) 50g Interior completely removable and washable Supplied with carrying case and a free visor