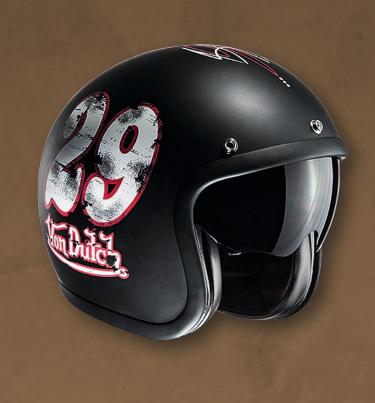

# **TWENTY NINE MATT BLACK VON DUTCH HELMET**

CASQVD29 Fiber outer shell, better shock absorption EPS liner 3 pressures on the front to adapt a removable Bubble visor Micrometric adjustment buckle Integrated sun screen Weight: 1065 (+/-) 50g Interior completely removable and washable Supplied with carrying case and a free visor