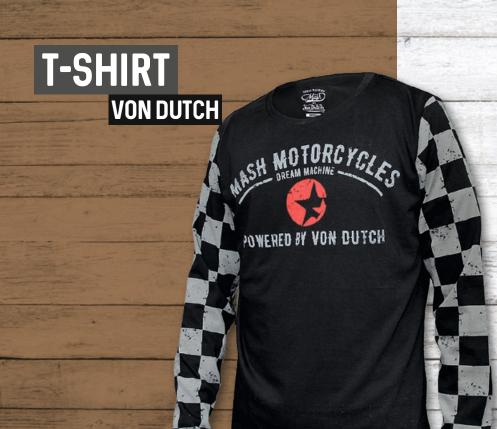

# MEN'S T-SHIRT «DREAM MASHINE»

**TVD1** Long sleeves Colors: black Material: 100% cotton Sizes available from S to 3 XL

Math